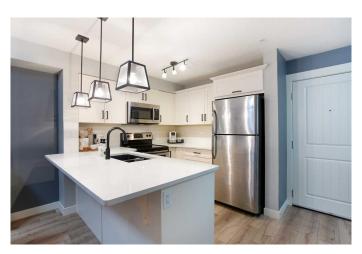

### \$285,000

1 Bedroom, 1.00 Bathroom, 579 sqft Residential on 0.00 Acres

Sage Hill, Calgary, Alberta

Immaculate 1 bed, 1 full bath condo with walk through closet and titled parking in Sage Hill! The kitchen is to die for, with quartz countertops, stainless steel appliances, and ample counterspace, it's a chef's delight. The primary bedroom boasts a well appointed 4 piece ensuite at the end of the walk-through closet. Low maintenance, highly durable luxury vinyl plank flooring makes cleaning a breeze. Walking distance to groceries and bus routes this is perfect for a working professional or downsizing senior. Enjoy the A/C in the summer months, and the convenient titled parking is located right outside. Need a place to put your winter tires? There is an assigned storage unit located in the parking garage. Contact your favourite agent today to view!