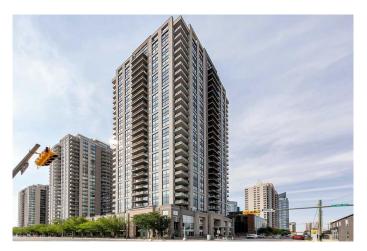

# \$524,800 - 1404, 1111 10 Street Sw, Calgary

MLS® #A2230795

## \$524,800

2 Bedroom, 2.00 Bathroom, 978 sqft Residential on 0.00 Acres

Beltline, Calgary, Alberta

Located in the heart of the Beltline, LUNA is a great place to call home. This suite was designed with a chef inspired kitchen, superior finishes throughout, 9' ceilings and an open concept living area. Additional features include in suite laundry, a 5 piece double vanity master ensuite, and a spacious walk through closet. Amenities include visitor parking, 2 guest suites, owner's lounge, a private courtyard and a full fitness facility with yoga studio and steam room. With panoramic unobstructed city views, this suite is a must see!

# of Stories 30