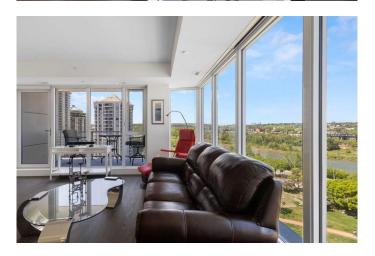

## \$630,000

2 Bedroom, 2.00 Bathroom, 1,045 sqft Residential on 0.00 Acres

Downtown West End, Calgary, Alberta

Welcome to your new home at Avenue West End â€" a beautifully designed 2-bedroom, 2-bathroom condo offering just under 1,000 square feet of modern, fully furnished living. The spacious layout features a bright primary bedroom with luxurious white silk carpet, two large closets, and a spa-like ensuite bathroom with in-floor heating for added comfort. Tucked into a quiet corner is a cozy reading nook, perfect for unwinding with your favorite book. The second bedroom is a versatile space that functions perfectly as a fully equipped home office, complete with quality office furniture, built-in storage, and a dedicated document archiving closet. Whether you're hosting clients or diving into deep work, this space supports productivity while maintaining a peaceful, professional environment. From this SW-facing corner unit, enjoy an unbeatable 240° view of the Bow River, snow-capped mountains, and nearby parks. This home comes fully furnished with brand-new, high-end furniture, uniquely curated by a local artist â€" all included in the rental/sale. The modern kitchen is outfitted with sleek walnut cabinetry, quartz countertops, premium built-in appliances, and ample storage space, perfect for cooking and entertaining.

south-facing balcony with patio furniture for your morning tea, in-suite laundry, a titled underground parking stall, and a titled storage unit. The building offers a fully equipped fitness center, elegant lobby with concierge service, and after-hours security.