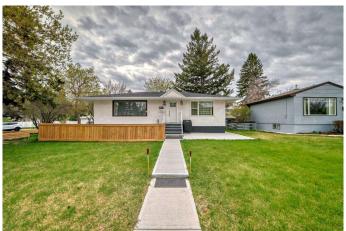

## \$819,000

5 Bedroom, 3.00 Bathroom, 1,043 sqft Residential on 0.13 Acres

Capitol Hill, Calgary, Alberta

CORNER LOT \*\*\*RCG \*\*\* PRIME LOCATION \*\*\* 75 FEET WIDE FRONT \*\*\*Alert: Builders, Investors & Live-Up / Rent Down Buyers! Rare find full size R-CG CORNER LOT home in Capitol Hill with a LEGAL BASEMENT SUITE. Bright & great layout 3-bedroom Bungalow with newer appliances (2023). Shared Laundry in basement's Common Areas. It also has 2 Bedroom LEGAL Basement with separate entrance. Currently rented for \$1500 + 40% Utilities. This home shows pride of ownership and has GREAT DEVELOPMENT POTENTIAL. Close to schools, parks/green spaces, University of Calgary, SAIT, transit and all other amenities. Call your favourite REALTOR to book your private tour now before the GEM is gone.

#### **Exterior**

Exterior Features Playground

Lot Description Back Lane, Corner Lot, Landscaped, Lawn, Rectangular Lot

Roof Asphalt Shingle
Construction Wood Frame

Foundation Block