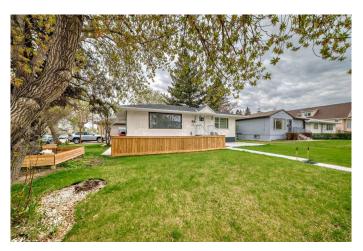

## \$819,000

5 Bedroom, 3.00 Bathroom, 1,043 sqft Residential on 0.13 Acres

Capitol Hill, Calgary, Alberta

CORNER LOT \*\*\*RCG \*\*\* PRIME LOCATION \*\*\* 75 FEET WIDE FRONT \*\*\*Alert: Builders, Investors & Live-Up / Rent Down Buyers! Rare find full size R-CG CORNER LOT home in Capitol Hill with a LEGAL BASEMENT SUITE. Bright & great layout 3-bedroom Bungalow with newer appliances (2023). Shared Laundry in basement's Common Areas. It also has 2 Bedroom LEGAL Basement with separate entrance. Currently rented for \$1500 + 40% Utilities. This home shows pride of ownership and has GREAT DEVELOPMENT POTENTIAL. Close to schools, parks/green spaces, University of Calgary, SAIT, transit and all other amenities. Call your favourite REALTOR to book your private tour now before the GEM is gone.

#### **Exterior**

Exterior Features Playground

Lot Description Back Lane, Corner Lot, Landscaped, Lawn, Rectangular Lot

Roof Asphalt Shingle
Construction Wood Frame

Foundation Block