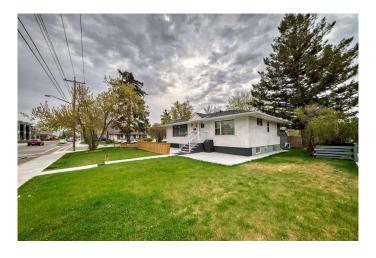

## \$819,000

5 Bedroom, 3.00 Bathroom, 1,043 sqft Residential on 0.13 Acres

Capitol Hill, Calgary, Alberta

CORNER LOT \*\*\*RCG \*\*\* PRIME LOCATION \*\*\* 75 FEET WIDE FRONT \*\*\*Alert: Builders, Investors & Live-Up / Rent Down Buyers! Rare find full size R-CG CORNER LOT home in Capitol Hill with a LEGAL BASEMENT SUITE. Bright & great layout 3-bedroom Bungalow with newer appliances (2023). Shared Laundry in basement's Common Areas. It also has 2 Bedroom LEGAL Basement with separate entrance. Currently rented for \$1500 + 40% Utilities. This home shows pride of ownership and has GREAT DEVELOPMENT POTENTIAL. Close to schools, parks/green spaces, University of Calgary, SAIT, transit and all other amenities. Call your favourite REALTOR to book your private tour now before the GEM is gone.

#### **Exterior**

Exterior Features Playground

Lot Description Back Lane, Corner Lot, Landscaped, Lawn, Rectangular Lot

Roof Asphalt Shingle
Construction Wood Frame

Foundation Block