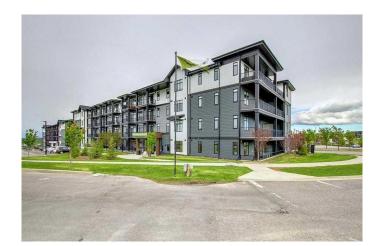

# \$299,000 - 108, 20 Sage Hill Nw, Calgary

MLS® #A2222230

## \$299,000

2 Bedroom, 1.00 Bathroom, 589 sqft Residential on 0.00 Acres

Sage Hill, Calgary, Alberta

Excellent location plus 2 TITLED SURFACE PARKING STALLS FOR HE AND SHE. There is also a large storage in the parkade to store your winter or summer tires. Look no further....this is the best deal and an excellent value for the price. Loads of upgrades. There are 2 bedrooms with luxury vinyl plank throughout. No more carpets to clean, say goodbye to carpet cleaning. Bright and open floorplan featuring modern finishes throughout. White kitchen cabinetry, chimney hoodfan with quartz countertops in both the kitchen and bathroom with luxury walk-in shower and upgraded tiles. Conveniently located within walking distance to all the major shops in Sage Hill, including T&T Supermarket, Walmart, restaurants and walking/bike paths. Immediate possession is available for investors or for first time homebuyers.

# **Community Information**

Address 108, 20 Sage Hill Nw

Subdivision Sage Hill
City Calgary
County Calgary
Province Alberta
Postal Code T3R 1Z5