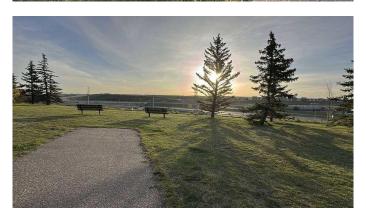

## \$380,000

2 Bedroom, 1.00 Bathroom, 915 sqft Residential on 0.08 Acres

Huntington Hills, Calgary, Alberta

For more information, please click Brochure button.

Location, location! This gem sits on owned land boasting a great corner lot backing on to a park. There is a playground right across the street and close to all amenities. This home has had many upgrades including a new roof may of 2025 new siding with a unique wood corner accent, new fence, laminate flooring, new electrical, plumbing fixtures, jacuzzi sized bathtub with a luxury shower panel, new energy efficient windows with an amazing view of the green spaced park from the living room Bay window. The grass has been replaced in the front yard with lava rocks for low yard maintenance, the backyard features a gas fire pit with Astro turf. Central air conditioning unit keeps you cool all summer long. You won't want to miss out on this one.