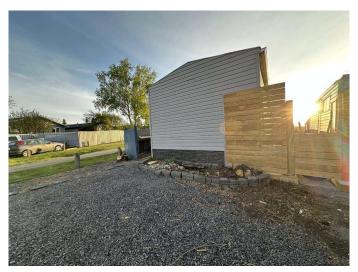

## \$380,000

2 Bedroom, 1.00 Bathroom, 915 sqft Residential on 0.08 Acres

Huntington Hills, Calgary, Alberta

For more information, please click Brochure button.

Location, location! This gem sits on owned land boasting a great corner lot backing on to a park. There is a playground right across the street and close to all amenities. This home has had many upgrades including a new roof may of 2025 new siding with a unique wood corner accent, new fence, laminate flooring, new electrical, plumbing fixtures, jacuzzi sized bathtub with a luxury shower panel, new energy efficient windows with an amazing view of the green spaced park from the living room Bay window. The grass has been replaced in the front yard with lava rocks for low yard maintenance, the backyard features a gas fire pit with Astro turf. Central air conditioning unit keeps you cool all summer long. You won't want to miss out on this one.

#### **Exterior**

Exterior Features Fire Pit, RV Hookup

Lot Description Back Yard, Corner Lot, No Neighbours Behind

Roof Asphalt

Construction Wood Frame
Foundation Pillar/Post/Pier