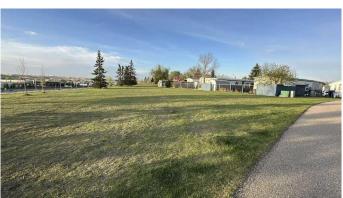

## \$380,000

2 Bedroom, 1.00 Bathroom, 915 sqft Residential on 0.08 Acres

Huntington Hills, Calgary, Alberta

For more information, please click Brochure button.

Location, location! This gem sits on owned land boasting a great corner lot backing on to a park. There is a playground right across the street and close to all amenities. This home has had many upgrades including a new roof may of 2025 new siding with a unique wood corner accent, new fence, laminate flooring, new electrical, plumbing fixtures, jacuzzi sized bathtub with a luxury shower panel, new energy efficient windows with an amazing view of the green spaced park from the living room Bay window. The grass has been replaced in the front yard with lava rocks for low yard maintenance, the backyard features a gas fire pit with Astro turf. Central air conditioning unit keeps you cool all summer long. You won't want to miss out on this one.