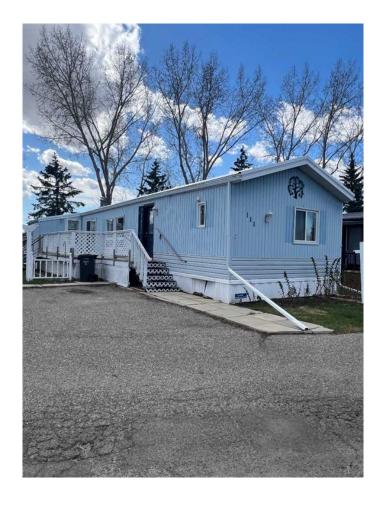

# \$144,900 - 111 Home Bay Se, High River

MLS® #A2219185

# \$144,900

3 Bedroom, 2.00 Bathroom, 1,248 sqft Mobile on 0.00 Acres

NONE, High River, Alberta

WELCOME TO THIS BEAUTIFULLY MAINTAINED HOME NESTLED IN THE DESIRABLE HOMESTEAD ACRES MOBILE HOME PARK IN THE QUAINT TOWN OF HIGH RIVER. THIS SPACIOUS RESIDENCE OFFERS 3 BEDROOMS A 4-PIECE MAIN BATHROOM, AND A GENEROUSLY SIZED 4-PIECE ENSUITE OFF PRIMARY SUITE. THE OPEN-CONCEPT LIVING AREA IS PERFECT FOR ENTERTAINING. IT FEATURES A LARGE LVING ROOM THAT FLOWS SEAMLESSLY INTO THE KITCHEN AND DINING AREA. THE PRIMARY BEDROOM IS GENEROUSLY SIZED AND EASILY ACCOMMODATES A KING-SIZE BED. RECENT UPDATES INCLUDE A NEW FRONT DOOR AND A NEW SLIDING PATIO DOOR, PROVIDING CONVENIENT ACCESS TO THE DECK DIRECTLY FROM THE KITCHEN -IDEAL FOR ENJOYING YOUR MORNING COFFEE OR SUMMER BBQS. NOTE ALL WINDOWS PLUS / ROOF (METAL) HAVE BEEN REPLACED. DONT MISS THIS OPPORTUNITY TO MAKE THIS WARM, INVITING HOME YOUR OWN, CALL YOUR FAVORITE AGENT TODAY TO SCHEDULE A PRIVATE VIEWING!

# **Community Information**

Address 111 Home Bay Se

Subdivision NONE

City High River

County Foothills County

Province Alberta
Postal Code T1V1J7

### **Exterior**

Roof Mixed