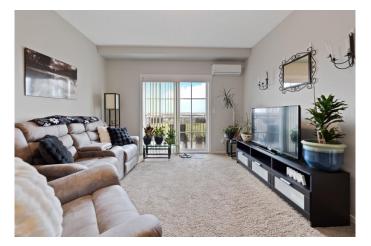

#### \$320,000

2 Bedroom, 2.00 Bathroom, 770 sqft Residential on 0.00 Acres

Copperfield, Calgary, Alberta

This top-floor, west-facing condo offers stunning, unobstructed views of the mountains and park! Enjoy the peace and privacy of having no upstairs neighbors in this bright and spacious 2-bedroom, 2-bathroom unit, featuring 770 sq ft of open-concept living with 9-ft ceilings and AIR CONDITIONING!! The modern kitchen boasts granite countertops and seamlessly flows into the living and dining areas, kept cool with a built-in A/C unit. Large picture windows and patio doors flood the space with natural light and lead to your own private balcony—perfect for relaxing and enjoying the sunset.

Both generously sized bedrooms feature upgraded Hunter ceiling fans, with the primary bedroom offering a walk-through closet and a 4-piece ensuite. Enjoy the added convenience of in-suite laundry.

Your TITLED underground parking stall is ideally located just steps from the elevator and includes a storage locker right in front. (Tax on Titled Parking stall is \$61/ Year) Condo fees include heat and electricity for added value. Top-floor, west-facing units like this are rareâ€"don't miss your opportunity to call this one home. Book your showing today!