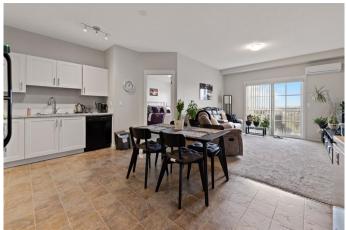

#### \$320,000

2 Bedroom, 2.00 Bathroom, 770 sqft Residential on 0.00 Acres

Copperfield, Calgary, Alberta

This top-floor, west-facing condo offers stunning, unobstructed views of the mountains and park! Enjoy the peace and privacy of having no upstairs neighbors in this bright and spacious 2-bedroom, 2-bathroom unit, featuring 770 sq ft of open-concept living with 9-ft ceilings and AIR CONDITIONING!! The modern kitchen boasts granite countertops and seamlessly flows into the living and dining areas, kept cool with a built-in A/C unit. Large picture windows and patio doors flood the space with natural light and lead to your own private balcony—perfect for relaxing and enjoying the sunset.

Both generously sized bedrooms feature upgraded Hunter ceiling fans, with the primary bedroom offering a walk-through closet and a 4-piece ensuite. Enjoy the added convenience of in-suite laundry.

Your TITLED underground parking stall is ideally located just steps from the elevator and includes a storage locker right in front. (Tax on Titled Parking stall is \$61/ Year) Condo fees include heat and electricity for added value. Top-floor, west-facing units like this are rareâ€"don't miss your opportunity to call this one home. Book your showing today!