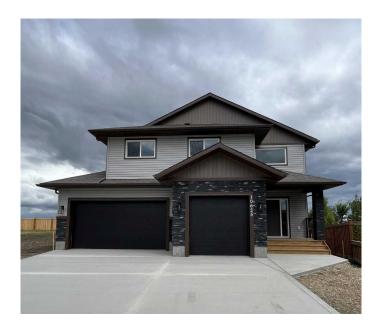

# \$549,900 - 10625 113 Street, Grande Prairie

MLS® #A2218123

## \$549,900

3 Bedroom, 2.00 Bathroom, 1,381 sqft Residential on 0.16 Acres

Westgate., Grande Prairie, Alberta

Clover Construction Job #143. 'Sumac' modified bilevel plan. Open plan. 3 bedrooms. 2 full bathrooms. Ensuite with double sinks and freestanding tub. Island kitchen. Walk in pantry. Stainless steel kitchen appliances. Quartz coutertops throughout. Vinyl tile and plank floors. Black and brass fixtures. High ceilings in main and basement areas. Triple garage with basement entry. Large pie shaped lot backing onto park. Immediate possession.

#### **Amenities**

Parking Spaces 6

Parking Triple Garage Attached

# of Garages 3

#### **Exterior**

Exterior Features Private Entrance, Private Yard

Lot Description Backs on to Park/Green Space, Back Yard, City Lot, Front Yard, Interior

Lot, Pie Shaped Lot, Street Lighting

Roof Asphalt Shingle

Construction Concrete, Vinyl Siding, Wood Frame

Foundation Poured Concrete