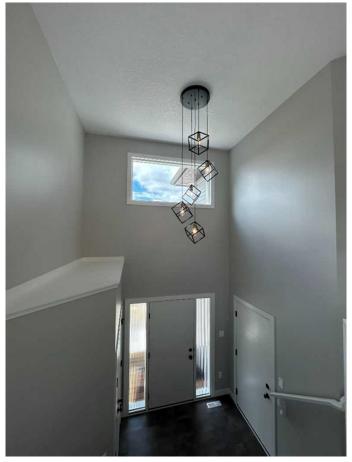

## \$549,900

3 Bedroom, 2.00 Bathroom, 1,381 sqft Residential on 0.16 Acres

Westgate., Grande Prairie, Alberta

Clover Construction Job #143. 'Sumac' modified bilevel plan. Open plan. 3 bedrooms. 2 full bathrooms. Ensuite with double sinks and freestanding tub. Island kitchen. Walk in pantry. Stainless steel kitchen appliances. Quartz coutertops throughout. Vinyl tile and plank floors. Black and brass fixtures. High ceilings in main and basement areas. Triple garage with basement entry. Large pie shaped lot backing onto park. Immediate possession.

#### Interior

Interior Features Double Vanity, High Ceilings, Vinyl Windows, Kitchen Island, Open

Floorplan, Pantry, Quartz Counters, Soaking Tub, Walk-In Closet(s)

Appliances Dishwasher, Dryer, Electric Stove, Garage Control(s), Microwave Hood