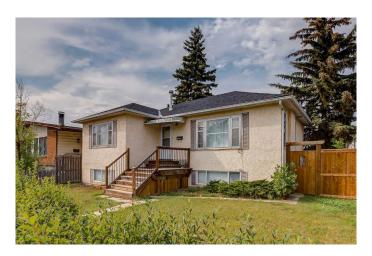

# \$699,000 - 8540 46 Avenue Nw, Calgary

MLS® #A2216972

### \$699,000

4 Bedroom, 2.00 Bathroom, 957 sqft Residential on 0.14 Acres

Bowness, Calgary, Alberta

Superior raised bungalow with a legal suite in Bowness - 50x120 lot with MU-2 zoning. Very bright with lots of large windows up and down. Two bedrooms up and two bedrooms down. Washer/Dryer both up and down. Downstairs has in floor heating and upstairs is forced air furnace. Attractive property steps from Bowness Park, Angel's Drive-in, and Belvedere Parkway school. 8540 46 Ave NW