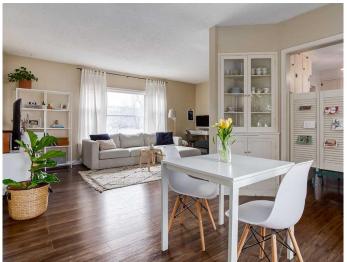

### \$699,000

4 Bedroom, 2.00 Bathroom, 957 sqft Residential on 0.14 Acres

Bowness, Calgary, Alberta

Superior raised bungalow with a legal suite in Bowness - 50x120 lot with MU-2 zoning. Very bright with lots of large windows up and down. Two bedrooms up and two bedrooms down. Washer/Dryer both up and down. Downstairs has in floor heating and upstairs is forced air furnace. Attractive property steps from Bowness Park, Angel's Drive-in, and Belvedere Parkway school. 8540 46 Ave NW

#### Interior

Interior Features See Remarks

Appliances Dishwasher, Dryer, Electric Stove, Refrigerator, Washer

Heating Boiler, Forced Air

Cooling None
Has Basement Yes

Basement Full, Suite