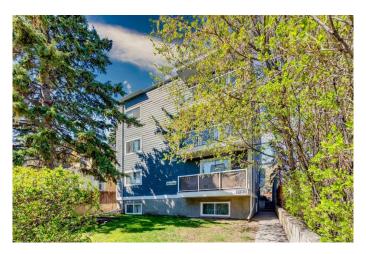

# \$209,000

1 Bedroom, 1.00 Bathroom, 494 sqft Residential on 0.00 Acres

Bankview, Calgary, Alberta

Welcome to your charming home in Bankview! This 1 bed, 1 bath gem offers a cozy haven with 493 sqft of living space. The bright and open layout feels clean and modern from the moment you step inside. The kitchen boasts newer additions including countertops, stainless steel dishwasher and refrigerator, as well as freshly painted cabinets. Timeless barn doors add a touch of character to the space. Step outside onto your west-facing deck with a beautiful glass railing, providing the perfect spot for your morning coffee or evening cocktail. The outdoor parking stall with a plug-in is perfect for cool winter days. Located steps from trendy 17th Avenue, this vibrant area offers amenities like grocery stores, restaurants, coffee shops and greenspaces. Convenient access to public transportation, Crowchild Trail and 14th Street completes this well managed property. Don't miss the opportunity to make this home yours!