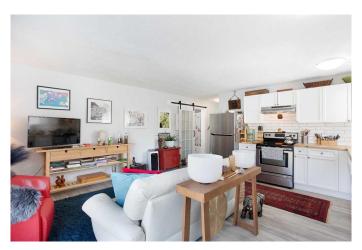

# \$209,000

1 Bedroom, 1.00 Bathroom, 494 sqft Residential on 0.00 Acres

Bankview, Calgary, Alberta

Welcome to your charming home in Bankview! This 1 bed, 1 bath gem offers a cozy haven with 493 sqft of living space. The bright and open layout feels clean and modern from the moment you step inside. The kitchen boasts newer additions including countertops, stainless steel dishwasher and refrigerator, as well as freshly painted cabinets. Timeless barn doors add a touch of character to the space. Step outside onto your west-facing deck with a beautiful glass railing, providing the perfect spot for your morning coffee or evening cocktail. The outdoor parking stall with a plug-in is perfect for cool winter days. Located steps from trendy 17th Avenue, this vibrant area offers amenities like grocery stores, restaurants, coffee shops and greenspaces. Convenient access to public transportation, Crowchild Trail and 14th Street completes this well managed property. Don't miss the opportunity to make this home yours!