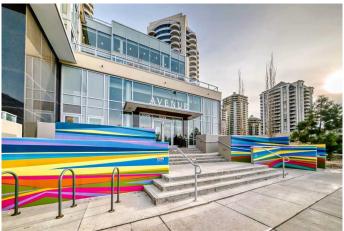

### \$399,900

1 Bedroom, 1.00 Bathroom, 630 sqft Residential on 0.00 Acres

Downtown West End, Calgary, Alberta

Welcome to Avenue West End, The Ultimate in Exclusive Riverside living - The floor to ceiling windows, capture the river and mountain views from all rooms. One of a kind unit with 2 balconies, one oversized measuring 14X11 facing the River. Premium Interior finishes including dual fridges, a "Cressey Kitchen" quartz countertops, gas stove, integrated appliance, wide plank floors, A/C, walk-in closet, heated floors in the bathroom, Heated Underground parking and storage locker and more. Building is pet friendly with Concierge service and after hours security. State of the Art fitness center, workshop, bike storage, heated visitor parking all just steps from downtown or Kensington. walk to the C train is 3 minutes, or take the Bow River Pathways. You must see this unit !!

#### **Amenities**

Amenities Bicycle Storage, Fitness Center, Visitor Parking, Garbage Chute,

Workshop

Parking Spaces 1

Parking Stall, Underground