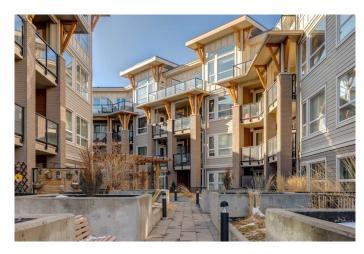

## \$459,000 - 102, 707 4 Street Ne, Calgary

MLS® #A2210716

## \$459,000

2 Bedroom, 2.00 Bathroom, 937 sqft Residential on 0.00 Acres

Renfrew, Calgary, Alberta

Check it out! This ground floor unit is perfectly equipped for young families, first time buyers or seniors looking to downsize. With a new fridge (still in plastic wrap never used), gas top stove, wonderful washer and dryer, microwave with hood fan and built in oven. The dishwasher is also new and has wrapping on it. Parking is a tandem style (one in front of the other) and underground near entrance to building and suite making it a breeze to unload groceries from your car. Call today for a private showing.

# of Stories 4

Basement None

**Exterior** 

Exterior Features BBQ gas line, Lighting, Storage, Courtyard

Roof Tar/Gravel

Construction Composite Siding, Stone, Wood Frame

Foundation Poured Concrete

**Additional Information** 