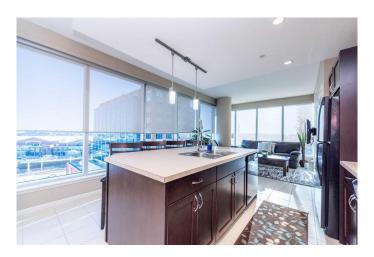

## \$409,000

2 Bedroom, 2.00 Bathroom, 924 sqft Residential on 0.00 Acres

Beltline, Calgary, Alberta

Step into this beautifully maintained 2-bedroom, 2-bathroom condo featuring stunning views of Downtown, the Stampede Grounds, and convenient access to 17 Ave, the Bow River, and transit. The thoughtful layout includes two spacious bedrooms, two full bathrooms, a modern kitchen, and a bright, open-concept living room that flows out to a balcony with beautiful views and plenty of natural light. This condo comes fully furnished, with all furniture and fixtures included for your convenience. The Nuera building offers a range of top-tier amenities, including a staffed reception desk, security, elevators, a fully equipped fitness center, visitor parking, and bike storage. Ideally located just steps from dining, shopping, transit, and directly across from the Stampede Grounds, this property offers the perfect mix of style and convenience. Contact your favorite Realtor to schedule a private showing today!

#### Interior

Interior Features Kitchen Island

Appliances Dishwasher, Electric Stove, Microwave, Refrigerator, Washer/Dryer

Stacked

Heating Central, Forced Air

Cooling Central Air

#### **Exterior**

Exterior Features Balcony

Construction Concrete, Stone, Stucco