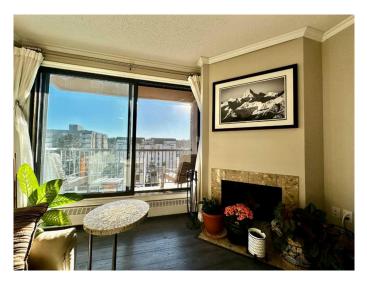

This southwest corner unit features a large balcony, floor-to-ceiling windows, and stunning views to the south with greenspace and parks at your doorstep. With an abundance of natural light and neutral colors, the open concept living area provides a welcoming retreat for entertaining or relaxing. The location is unbeatable, with Connaught Park right next door, and Kalamata and Galaxie diner just steps away.

The large master bedroom includes a beautiful ensuite bathroom and walk in closet. The second bedroom features a high-end wardrobe system. The spacious living area features a unique wood-burning fireplace, and the granite kitchen countertops provide a warm and welcome environment. Underground parkade and separate storage locker! Hamstead Estates offers a welcoming lobby with terrazzo tile, two elevators, and a sauna. This inner-city treasure is a must see and won't last long!