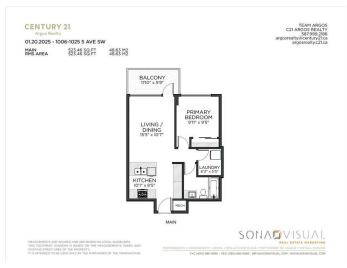

### \$339,900

1 Bedroom, 1.00 Bathroom, 523 sqft Residential on 0.00 Acres

Downtown West End, Calgary, Alberta

Downtown living at its finest with this beautiful 1-bedroom condo at Avenue West End. Nestled in the vibrant downtown core, just steps from the Bow River and an array of dining, shopping, and entertainment options, this condo is ideal for professionals and urban enthusiasts alike. Step into a bright and spacious open-concept living area, featuring floor-to-ceiling windows that bathe the space in natural light. The gourmet kitchen features a 5 burner gas cooktop, quartz countertops, under cabinet lighting, built-in fridge and freezer. The bathroom maximizes comfort with in-floor heating and soaker tub. The spacious bedroom connects to an oversize closet with built-in shelvings. Complete the package with in-suite laundry, a titled underground heated parking stall and titled storage locker. Schedule your viewing today!

### **Essential Information**

MLS® # A2190344 Price \$339,900

Bedrooms 1

Bathrooms 1.00

Full Baths 1

Square Footage 523 Acres 0.00

2017

Type Residential Sub-Type Apartment