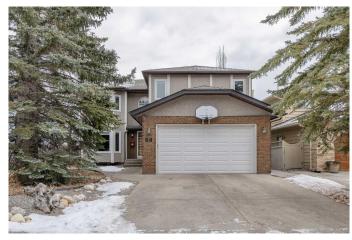

# **\$968,800 - 40 Edgepark Way Nw, Calgary**

MLS® #A2185717

### \$968,800

6 Bedroom, 4.00 Bathroom, 2,267 sqft Residential on 0.12 Acres

Edgemont, Calgary, Alberta

LOCATION! LOCATION! Welcome to this inviting Two-Storey Home backing onto a serene Ravine, located in the sought-after, mature neighborhood of Edgemont. Walking distance to Tom Baines Junior High School and and Superstore, as well as nearby shops and businesses. A Boasting 4+2 Bedrooms, 3.5 Baths, and over 3,100 sq. ft. of developed living space, this home is a true gem for families and nature lovers alike. Step into the Foyer with soaring 16'8― ceilings. The spacious and sunny Living Room, highlighted by a 15-ft Vaulted Ceiling and a cozy wood-burning fireplace, flows seamlessly into the large Dining Room, perfect for hosting gatherings. Hardwood flooring throughout the main level (except the Den). The heart of the home, the Kitchen, is a chef's dream with its center island, Granite countertops, stainless steel appliances, and a built-In cabinet with a wine rack. The bright Breakfast Nook opens directly onto the east-facing Deck, making it an ideal spot to savor your morning coffee while soaking in the sunshine.